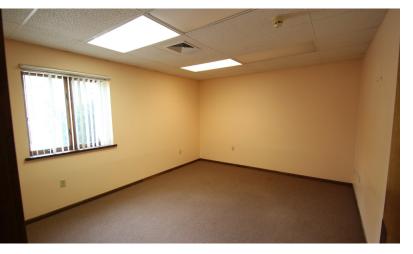

### **Property Highlights**

Suite 100:

Available SF: 1,500 - 1,700 SF

1,700 SF -\$1,550/MO

6 Private Offices,

Reception Area and

Work Room

1,500 SF -\$1,450/MO

### **PROPERTY OVERVIEW**

Suite 100 has reception area, 6 private offices, work room. Suite 110 is a large open space with a kitchen.