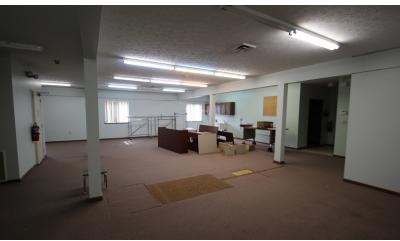

Suite 110: Large Open Space

with Kitchen

Year Built: 1985

**Limited Business** Zoning:

District

### **PROPERTY OVERVIEW**

Suite 100 has reception area, 6 private offices, work room. Suite 110 is a large open space with a kitchen.