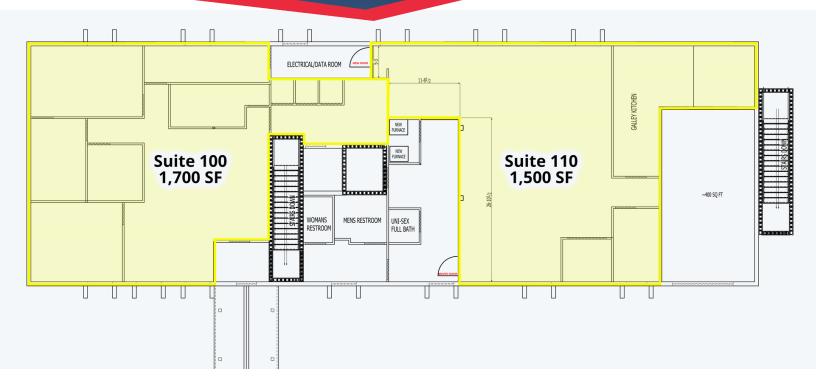

### **Property Highlights**

Suite 100:

Available SF: 1,500 - 1,700 SF

1,700 SF -\$1,550/MO

6 Private Offices,

Reception Area and

Work Room

1,500 SF -\$1,450/MO

Suite 110: Large Open Space

with Kitchen

Year Built: 1985

**Limited Business** Zoning:

District

### **PROPERTY OVERVIEW**

Suite 100 has reception area, 6 private offices, work room. Suite 110 is a large open space with a kitchen.